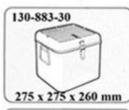

--|-----|------------|
| 80  | 80  | 100-200-08 |
| 120 | 120 | 100-200-12 |
| 140 | 140 | 100-200-14 |
| 160 | 120 | 100-200-16 |
| 160 | 150 | 100-200-17 |
| 190 | 150 | 100-200-19 |
| 190 | 190 | 100-200-20 |
| 240 | 160 | 100-200-23 |
| 240 | 240 | 100-200-24 |

100-200-28

100-200-29

100-200-33

100-200-34

160

240

160

240

Sterilizing Trays (Wire mesh), Bandejas de esterilizacion de Alambre para, Sterilisiersiebschale aus Drahtgeflecht



Sterilizing tray of perforated steel sheet, Bandeja de esterilizacion de chapa de acero, Sterilisiersiebschale aus perforiertem Blech





















































Disposal Containers, Contenedores de evacuacion, Entsorgungs-Container





#### Sterilizing Boxes, Recipientes de esterilizacion, Sterilisierbehalter



















#### Sterilizing Baskets, Cestas de esterilizacion, Sterilisier-Korbe



#### Irrigators - Irrigadores - Irrigatoren



Jugs for Aqua dest. - Jarras para aqua dest. - Kannen fur Aqua destillata



| 100 x 165 | 1.0 | 145-140-10 |
|-----------|-----|------------|
| 130 x 200 | 2.0 | 145-140-20 |
| 155 x 220 | 3.0 | 145-140-30 |
| 175 x 265 | 5.0 | 145-140-50 |

#### Universal Pitchers - Jarras Universales - Mehrzweckkannen



- 0.5 145-150-05
- 1.0 145-150-10
- 2.0 145-150-20
- 3.0 145-150-30

Solution Bowls - Cubetas para soluciones - Spulschalen (Kummen)



| 160-170-16 |
|------------|
| 160-170-17 |
| 160-170-22 |
| 160-170-23 |
| 160-170-24 |
| 160-170-25 |
| 160-170-27 |
| 160-170-29 |
| 160-170-31 |
| 160-170-34 |
| 160-170-38 |
| 160-170-41 |
|            |

Wash Bowl - Pa