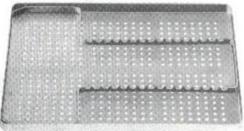

#### Stainless Steel Instrument Trays Made of 18/8 Stainless Steel

Complete instrument tray with perforated base, lid & insert frame for 16 instrument

PRECISION

Complete instrument tray with perforated base, lid & insert frame for 23 instrument