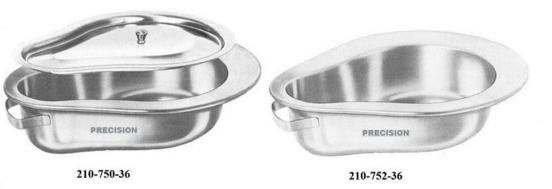

240 x 230 190-430-23 290 x 160 190-430-16 290 x 240 190-430-24

190-604-50 50 cc

190-610-20 20 cc

190-620-75 75 x 12 mm

Sputum Cups, Kindney Bowls (Emesis Basins) Escupideras, Rinoneras, Cunas (Silletas) Sputumbecher, Nierenschalen