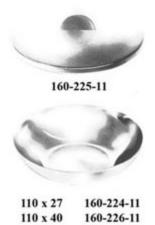

#### Round Dish - Cubeta redonda - Runde Schale

Round Bowls , Funnels, Graduated Measures, Petri Dishes Cubetas redondas, Embudos, Copas graduadas, Cubetas de Petri Rund Schalen, Trichter, MeBbecher, Mehrzweckschale Petri

| 40 x 90  | 170-231-04 |
|----------|------------|
| 61 x 30  | 170-231-06 |
| 116 x 50 | 170-231-11 |
| 128 x 55 | 170-231-12 |
| 147 x 65 | 170-231-14 |
| 167 x 75 | 170-231-16 |
| 187 x 85 | 170-231-18 |
|          |            |

| 116 x 35 | 170-235-11 |
|----------|------------|
| 128 x 38 | 170-235-12 |
| 147 x 40 | 170-235-14 |
| 157 x 45 | 170-235-16 |
| 187 x 45 | 170-235-18 |

110 x 28 170-240-11

| 100 | 170-265-10 |
|-----|------------|
| 120 | 170-265-12 |
| 150 | 170-265-15 |