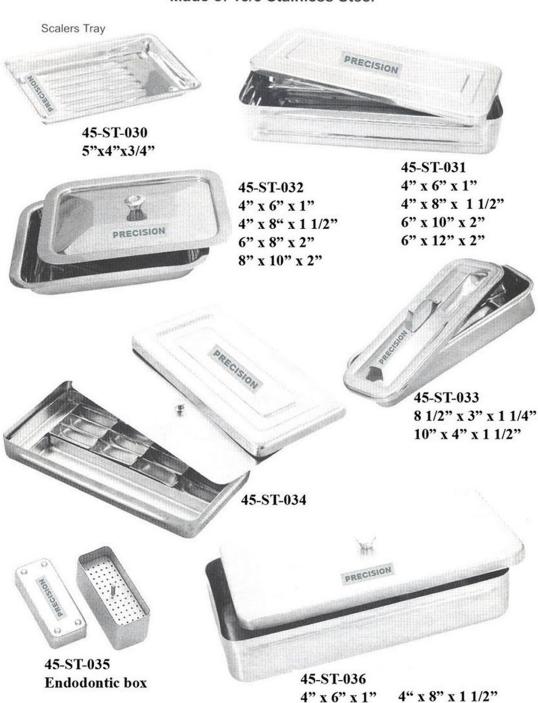

#### Stainless Steel Instrument Trays & Boxes Made of 18/8 Stainless Steel

6" x 10" x 2"

6" x 12" x 2"

15-ST-037 Round Bowls Stainless Steel Instrument Trays Made of 18/8 Stainless Steel

116 x 50 mm 128 x 55 mm 147 x 65 mm 167 x 75 mm 187 x 85 mm PRECISION