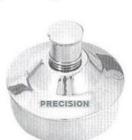

Kidney trays with & without Lid

45-ST-038 300mm - 250mm - 200mm 175mm - 150mm

45-ST-040
Sterilizing Drums
Available in a lot of
different sizes according
to your requirements

45-ST-042 Spirit Lamp

45-ST-041 Spirit Lamp

45-ST-043 Spirit Lamp

45-ST-044 Forceps Jar