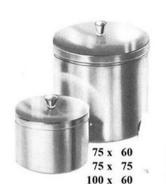

Kidney trays with & without Lid

45-ST-038 300mm - 250mm - 200mm 175mm - 150mm

45-ST-040
Sterilizing Drums
Available in a lot of
different sizes according
to your requirements

45-ST-042 Spirit Lamp

45-ST-041 Spirit Lamp