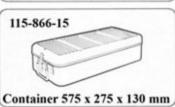

nal Male

290

290

340

340

Dressing Sterilizing Drums
Cajas (Tambores) para esterilizacion
Verbandstofftrommeln



Schimmelbusch

| mm  | mm  |            |
|-----|-----|------------|
| 80  | 80  | 100-200-08 |
| 120 | 120 | 100-200-12 |
| 140 | 140 | 100-200-14 |
| 160 | 120 | 100-200-16 |
| 160 | 150 | 100-200-17 |
| 190 | 150 | 100-200-19 |
| 190 | 190 | 100-200-20 |
| 240 | 160 | 100-200-23 |
| 240 | 240 | 100-200-24 |

100-200-28

100-200-29

100-200-33

100-200-34

160

240

160

240

Sterilizing Trays (Wire mesh), Bandejas de esterilizacion de Alambre para, Sterilisiersiebschale aus Drahtgeflecht



Sterilizing tray of perforated steel sheet, Bandeja de esterilizacion de chapa de acero, Sterilisiersiebschale aus perforiertem Blech





















































Disposal Containers, Contenedores de evacuacion, Entsorgungs-Container





#### Sterilizing Boxes, Recipientes de esterilizacion, Sterilisierbehalter



















#### Sterilizing Baskets, Cestas de esterilizacion, Sterilisier-Korbe



#### Irrigators - Irrigadores - Irrigatoren



Jugs for Aqua dest. - Jarras para aqua dest. - Kannen fur Aqua destillata



| 100 x 165 | 1.0 | 145-140-10 |
|-----------|-----|------------|
| 130 x 200 | 2.0 | 145-140-20 |
| 155 x 220 | 3.0 | 145-140-30 |
| 175 x 265 | 5.0 | 145-140-50 |

#### Universal Pitchers - Jarras Universales - Mehrzweckkannen



- 0.5 145-150-05
- 1.0 145-150-10
- 2.0 145-150-20
- 3.0 145-150-30

Solution Bowls - Cubetas para soluciones - Spulschalen (Kummen)



| 160-170-16 |
|------------|
| 160-170-17 |
| 160-170-22 |
|