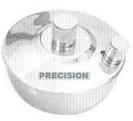

Kidney trays with & without Lid

45-ST-038 300mm - 250mm - 200mm 175mm - 150mm

45-ST-040
Sterilizing Drums
Available in a lot of
different sizes according
to your requirements

45-ST-042 Spirit Lamp

45-ST-041 Spirit Lamp

45-ST-043 Spirit Lamp

45-ST-044 Forceps Jar