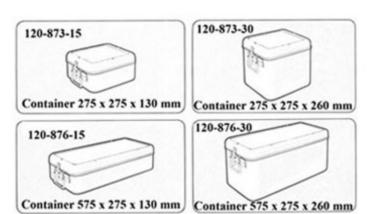

esterilizacion
Verbandstofftrommeln



Schimmelbusch

| mm  | mm  |            |
|-----|-----|------------|
| 80  | 80  | 100-200-08 |
| 120 | 120 | 100-200-12 |
| 140 | 140 | 100-200-14 |
| 160 | 120 | 100-200-16 |
| 160 | 150 | 100-200-17 |
| 190 | 150 | 100-200-19 |
| 190 | 190 | 100-200-20 |
| 240 | 160 | 100-200-23 |
| 240 | 240 | 100-200-24 |

100-200-28

100-200-29

100-200-33

100-200-34

160

240

160

240

Sterilizing Trays (Wire mesh), Bandejas de esterilizacion de Alambre para, Sterilisiersiebschale aus Drahtgeflecht



Sterilizing tray of perforated steel sheet, Bandeja de esterilizacion de chapa de acero, Sterilisiersiebschale aus perforiertem Blech





















































Disposal Containers, Contenedores de evacuacion, Entsorgungs-Container





#### Sterilizing Boxes, Recipientes de esterilizacion, Sterilisierbehalter



















#### Sterilizing Baskets, Cestas de esterilizacion, Sterilisier-Korbe



#### Irrigators - Irrigadores - Irrigatoren



Jugs for Aqua dest. - Jarras para aqua dest. - Kannen fur Aqua destillata



| 100 x 165 | 1.0 | 145-140-10 |
|-----------|-----|------------|
| 130 x 200 | 2.0 | 145-140-20 |
| 155 x 220 | 3.0 | 145-140-30 |
| 175 x 265 | 5.0 | 145-140-50 |

#### Universal Pitchers - Jarras Universales - Mehrzweckkannen



- 0.5 145-150-05
- 1.0 145-150-10
- 2.0 145-150-20
- 3.0 145-150-30

Solution Bowls - Cubetas para soluciones - Spulschalen (Kummen)



| 160-170-16 |
|------------|
| 160-170-17 |
| 160-170-22 |
| 160-170-23 |
| 160-170-24 |
| 160-170-25 |
| 160-170-27 |
| 160-170-29 |
| 16