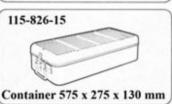

tal Scope

45-ST-054 Urinal Male

290

290

340

340

Dressing Sterilizing Drums
Cajas (Tambores) para esterilizacion
Verbandstofftrommeln



Schimmelbusch

| mm  | mm  |            |
|-----|-----|------------|
| 80  | 80  | 100-200-08 |
| 120 | 120 | 100-200-12 |
| 140 | 140 | 100-200-14 |
| 160 | 120 | 100-200-16 |
| 160 | 150 | 100-200-17 |
| 190 | 150 | 100-200-19 |
| 190 | 190 | 100-200-20 |
| 240 | 160 | 100-200-23 |
| 240 | 240 | 100-200-24 |

100-200-28

100-200-29

100-200-33

100-200-34

160

240

160

240

Sterilizing Trays (Wire mesh), Bandejas de esterilizacion de Alambre para, Sterilisiersiebschale aus Drahtgeflecht



Sterilizing tray of perforated steel sheet, Bandeja de esterilizacion de chapa de acero, Sterilisiersiebschale aus perforiertem Blech





















































Disposal Containers, Contenedores de evacuacion, Entsorgungs-Container





#### Sterilizing Boxes, Recipientes de esterilizacion, Sterilisierbehalter



















#### Sterilizing Baskets, Cestas de esterilizacion, Sterilisier-Korbe



#### Irrigators - Irrigadores - Irrigatoren



Jugs for Aqua dest. - Jarras para aqua dest. - Kannen fur Aqua destillata



| 100 x 165 | 1.0 | 145-140-10 |
|-----------|-----|------------|
| 130 x 200 | 2.0 | 145-140-20 |
| 155 x 220 | 3.0 | 145-140-30 |
| 175 x 265 | 5.0 | 145-140-50 |

#### Universal Pitchers - Jarras Universales - Mehrzweckkannen



- 0.5 145-150-05
- 1.0 145-150-10
- 2.0 145-150-20
- 3.0 145-150-30

Solution Bowls - Cubetas para soluciones - Spulschalen (Kummen)



| 160-170-16 |
|------------|
| 160-1