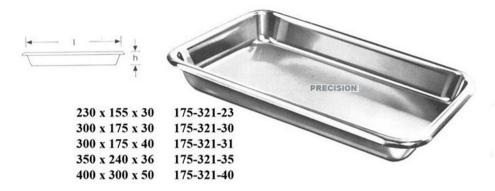

170-254-01100 cc = 0.1 L

170-256-02 = 0.25L 170-256-05 = 0.5L 170-256-10 = 1.0L170-256-20 = 2.0L

170-280-10 100 x 20 mm

170-284-09 = 96 x 20 mm 170-290-10 = 100 x 20 mm 170-295-10 = 100 x 16 mm

Universal Trays, Instrument Storing Trays Bandejas para instrumentos etc. Eckige Mehrzweckschalen, instrumentenablegeplatten

210 x 160 x 10 175-324-21 240 x 180 x 10 175-324-24 310 x 150 x 10 175-324-30 310 x 210 x 10 175-324-31 350 x 240 x 10 175-324-35 400 x 270 x 20 175-324-40 420 x 280 x 10 175-324-42

Trays and Jars Bandejas rectangular y redonda, Tarros Schwenkschalen, standgefaBe