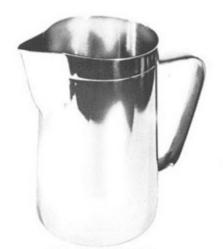

#### Universal Pitchers - Jarras Universales - Mehrzweckkannen

- 0.5 145-150-05
- 1.0 145-150-10
- 2.0 145-150-20
- 3.0 145-150-30

Solution Bowls - Cubetas para soluciones - Spulschalen (Kummen)

| 160-170-16 |
|------------|
| 160-170-17 |
| 160-170-22 |
| 160-170-23 |
| 160-170-24 |
| 160-170-25 |
| 160-170-27 |
| 160-170-29 |
| 160-170-31 |
| 160-170-34 |
| 160-170-38 |
| 160-170-41 |
|            |