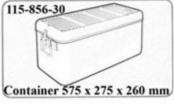

ST-054 Urinal Male

290

290

340

340

Dressing Sterilizing Drums
Cajas (Tambores) para esterilizacion
Verbandstofftrommeln



Schimmelbusch

| mm  | mm  |            |
|-----|-----|------------|
| 80  | 80  | 100-200-08 |
| 120 | 120 | 100-200-12 |
| 140 | 140 | 100-200-14 |
| 160 | 120 | 100-200-16 |
| 160 | 150 | 100-200-17 |
| 190 | 150 | 100-200-19 |
| 190 | 190 | 100-200-20 |
| 240 | 160 | 100-200-23 |
| 240 | 240 | 100-200-24 |

100-200-28

100-200-29

100-200-33

100-200-34

160

240

160

240

Sterilizing Trays (Wire mesh), Bandejas de esterilizacion de Alambre para, Sterilisiersiebschale aus Drahtgeflecht



Sterilizing tray of perforated steel sheet, Bandeja de esterilizacion de chapa de acero, Sterilisiersiebschale aus perforiertem Blech





















































Disposal Containers, Contenedores de evacuacion, Entsorgungs-Container





#### Sterilizing Boxes, Recipientes de esterilizacion, Sterilisierbehalter



















#### Sterilizing Baskets, Cestas de esterilizacion, Sterilisier-Korbe



#### Irrigators - Irrigadores - Irrigatoren



Jugs for Aqua dest. - Jarras para aqua dest. - Kannen fur Aqua destillata



| 100 x 165 | 1.0 | 145-140-10 |
|-----------|-----|------------|
| 130 x 200 | 2.0 | 145-140-20 |
| 155 x 220 | 3.0 | 145-140-30 |
| 175 x 265 | 5.0 | 145-140-50 |

#### Universal Pitchers - Jarras Universales - Mehrzweckkannen



- 0.5 145-150-05
- 1.0 145-150-10
- 2.0 145-150-20
- 3.0 145-150-30

Solution Bowls - Cubetas para soluciones - Spulschalen (Kummen)



| 160-170-16 |
|------------|
| 160-170-17 |
| 160-