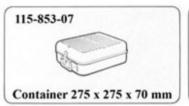

Scope

45-ST-054 Urinal Male

290

290

340

340

Dressing Sterilizing Drums
Cajas (Tambores) para esterilizacion
Verbandstofftrommeln



Schimmelbusch

| mm  | mm  |            |
|-----|-----|------------|
| 80  | 80  | 100-200-08 |
| 120 | 120 | 100-200-12 |
| 140 | 140 | 100-200-14 |
| 160 | 120 | 100-200-16 |
| 160 | 150 | 100-200-17 |
| 190 | 150 | 100-200-19 |
| 190 | 190 | 100-200-20 |
| 240 | 160 | 100-200-23 |
| 240 | 240 | 100-200-24 |

100-200-28

100-200-29

100-200-33

100-200-34

160

240

160

240

Sterilizing Trays (Wire mesh), Bandejas de esterilizacion de Alambre para, Sterilisiersiebschale aus Drahtgeflecht



Sterilizing tray of perforated steel sheet, Bandeja de esterilizacion de chapa de acero, Sterilisiersiebschale aus perforiertem Blech





















































Disposal Containers, Contenedores de evacuacion, Entsorgungs-Container





#### Sterilizing Boxes, Recipientes de esterilizacion, Sterilisierbehalter



















#### Sterilizing Baskets, Cestas de esterilizacion, Sterilisier-Korbe



#### Irrigators - Irrigadores - Irrigatoren



Jugs for Aqua dest. - Jarras para aqua dest. - Kannen fur Aqua destillata



| 100 x 165 | 1.0 | 145-140-10 |
|-----------|-----|------------|
| 130 x 200 | 2.0 | 145-140-20 |
| 155 x 220 | 3.0 | 145-140-30 |
| 175 x 265 | 5.0 | 145-140-50 |

#### Universal Pitchers - Jarras Universales - Mehrzweckkannen



- 0.5 145-150-05
- 1.0 145-150-10
- 2.0 145-150-20
- 3.0 145-150-30

Solution Bowls - Cubetas para soluciones - Spulschalen (Kummen)



| 160-170-16 |
|------------|
| 160-170-1