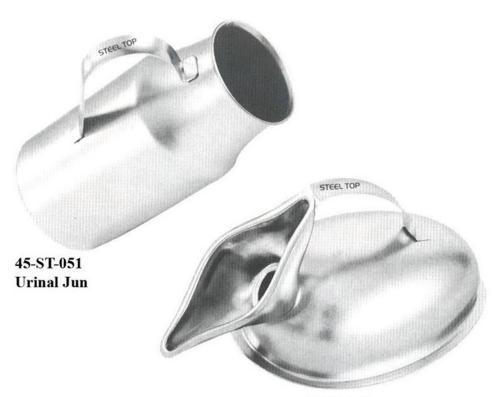

#### Stainless Steel Urinal Instruments Made of 18/8 Stainless Steel

45-ST-052 Urinal Female

45-ST-053 Fetal Scope

45-ST-054 Urinal Male

290

290

340

340