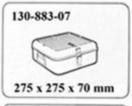

### Instrument and Syringe Boxes Cajas par instrumentos y jeringas Instrumenten-und injektionsspritzenkasten

| 185-411-16 |
|------------|
| 185-411-20 |
| 185-411-21 |
| 185-411-23 |
| 185-411-26 |
| 185-411-27 |
| 185-411-30 |
| 185-411-32 |
| 185-411-33 |
| 185-411-42 |
| 185-411-43 |
|            |