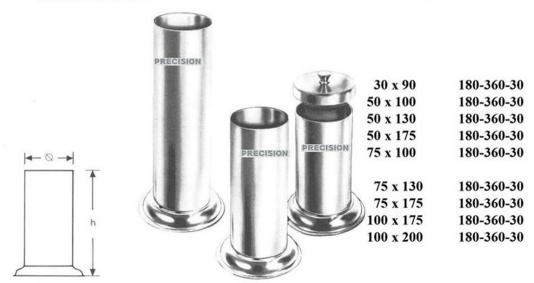

| 187 x 45 | 170-235-18 |



110 x 28 170-240-11



| 100 | 170-265-10 |
|-----|------------|
| 120 | 170-265-12 |
| 150 | 170-265-15 |



170-254-01100 cc = 0.1 L



170-256-02 = 0.25L 170-256-05 = 0.5L 170-256-10 = 1.0L170-256-20 = 2.0L



170-280-10 100 x 20 mm



170-284-09 = 96 x 20 mm 170-290-10 = 100 x 20 mm 170-295-10 = 100 x 16 mm

Universal Trays, Instrument Storing Trays Bandejas para instrumentos etc. Eckige Mehrzweckschalen, instrumentenablegeplatten



210 x 160 x 10 175-324-21 240 x 180 x 10 175-324-24 310 x 150 x 10 175-324-30 310 x 210 x 10 175-324-31 350 x 240 x 10 175-324-35 400 x 270 x 20 175-324-40 420 x 280 x 10 175-324-42





Trays and Jars Bandejas rectangular y redonda, Tarros Schwenkschalen, standgefaBe



180-340-23 235 x 190 x 40 mm



180-348-22 220 x 70 mm



### Instrument and Syringe Boxes Cajas par instrumentos y jeringas Instrumenten-und injektionsspritzenkasten



| 185-411-16 |
|------------|
| 185-411-20 |
| 185-411-21 |
| 185-411-23 |
| 185-411-26 |
| 185-411-27 |
| 185-411-30 |
| 185-411-32 |
| 185-411-33 |
| 185-411-42 |
| 185-411-43 |
|            |



Containers for cotton wool, pellets, Medicine Cups and Spoons, Trays for Tablets etc.

Recipientes para algodon, tapones, vasos y cucharas graduados, Bandejitas para tabletas etc.

Dosen fur watte, tampons, Medizinbecher, loffel, Tabletten – und Kleinschalen





100 x 100

125 x 80 190-430-08 125 x 125 190-430-12 135 x 20 190-430-02 135 x 35 190-430-03 135 x 50 190-430-05 150 x 100 190-430-10

190-430-06

190-430-07

190-430-06

190-430-10

150 x 150 190-430-15 200 x 100 190-430-10