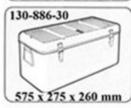

|------------|
| 80  | 80  | 100-200-08 |
| 120 | 120 | 100-200-12 |
| 140 | 140 | 100-200-14 |
| 160 | 120 | 100-200-16 |
| 160 | 150 | 100-200-17 |
| 190 | 150 | 100-200-19 |
| 190 | 190 | 100-200-20 |
| 240 | 160 | 100-200-23 |
| 240 | 240 | 100-200-24 |

100-200-28

100-200-29

100-200-33

100-200-34

160

240

160

240

Sterilizing Trays (Wire mesh), Bandejas de esterilizacion de Alambre para, Sterilisiersiebschale aus Drahtgeflecht



Sterilizing tray of perforated steel sheet, Bandeja de esterilizacion de chapa de acero, Sterilisiersiebschale aus perforiertem Blech





















































Disposal Containers, Contenedores de evacuacion, Entsorgungs-Container





#### Sterilizing Boxes, Recipientes de esterilizacion, Sterilisierbehalter



















#### Sterilizing Baskets, Cestas de esterilizacion, Sterilisier-Korbe



#### Irrigators - Irrigadores - Irrigatoren



Jugs for Aqua dest. - Jarras para aqua dest. - Kannen fur Aqua destillata



| 100 x 165 | 1.0 | 145-140-10 |
|-----------|-----|------------|
| 130 x 200 | 2.0 | 145-140-20 |
| 155 x 220 | 3.0 | 145-140-30 |
| 175 x 265 | 5.0 | 145-140-50 |

#### Universal Pitchers - Jarras Universales - Mehrzweckkannen



- 0.5 145-150-05
- 1.0 145-150-10
- 2.0 145-150-20
- 3.0 145-150-30

Solution Bowls - Cubetas para soluciones - Spulschalen (Kummen)



| 160-170-16 |
|------------|
| 160-170-17 |
| 160-170-22 |
| 160-170-23 |
| 160-170-24 |
| 160-170-25 |
| 160-170-27 |
| 160-170-29 |
| 160-170-31 |
| 160-170-34 |
| 160-170-38 |
| 160-170-41 |
|            |

Wash Bowl - Palangana