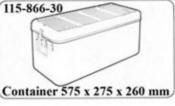

l Male

290

290

340

340

Dressing Sterilizing Drums
Cajas (Tambores) para esterilizacion
Verbandstofftrommeln



Schimmelbusch

| mm  | mm  |            |
|-----|-----|------------|
| 80  | 80  | 100-200-08 |
| 120 | 120 | 100-200-12 |
| 140 | 140 | 100-200-14 |
| 160 | 120 | 100-200-16 |
| 160 | 150 | 100-200-17 |
| 190 | 150 | 100-200-19 |
| 190 | 190 | 100-200-20 |
| 240 | 160 | 100-200-23 |
| 240 | 240 | 100-200-24 |

100-200-28

100-200-29

100-200-33

100-200-34

160

240

160

240

Sterilizing Trays (Wire mesh), Bandejas de esterilizacion de Alambre para, Sterilisiersiebschale aus Drahtgeflecht



Sterilizing tray of perforated steel sheet, Bandeja de esterilizacion de chapa de acero, Sterilisiersiebschale aus perforiertem Blech





















































Disposal Containers, Contenedores de evacuacion, Entsorgungs-Container





#### Sterilizing Boxes, Recipientes de esterilizacion, Sterilisierbehalter



















#### Sterilizing Baskets, Cestas de esterilizacion, Sterilisier-Korbe



#### Irrigators - Irrigadores - Irrigatoren



Jugs for Aqua dest. - Jarras para aqua dest. - Kannen fur Aqua destillata



| 100 x 165 | 1.0 | 145-140-10 |
|-----------|-----|------------|
| 130 x 200 | 2.0 | 145-140-20 |
| 155 x 220 | 3.0 | 145-140-30 |
| 175 x 265 | 5.0 | 145-140-50 |

#### Universal Pitchers - Jarras Universales - Mehrzweckkannen



- 0.5 145-150-05
- 1.0 145-150-10
- 2.0 145-150-20
- 3.0 145-150-30

Solution Bowls - Cubetas para soluciones - Spulschalen (Kummen)



| 160-170-16 |
|------------|
| 160-170-17 |
| 160-170-22 |
| 1