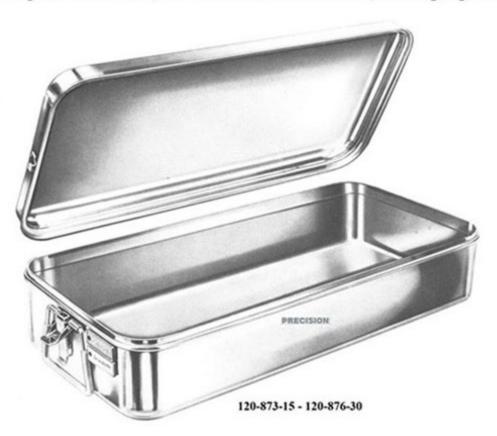

### Instrument and Syringe Boxes Cajas par instrumentos y jeringas Instrumenten-und injektionsspritzenkasten

| 185-411-16 |
|------------|
| 185-411-20 |
| 185-411-21 |
| 185-411-23 |
| 185-411-26 |
| 185-411-27 |
| 185-411-30 |
| 185-411-32 |
| 185-411-33 |
| 185-411-42 |
| 185-411-43 |
|            |