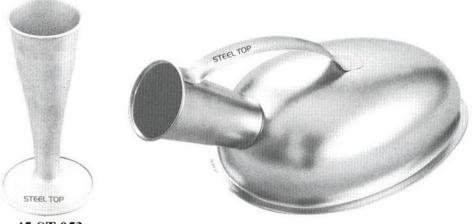

#### Stainless Steel Urinal Instruments Made of 18/8 Stainless Steel

45-ST-052 Urinal Female

45-ST-053 Fetal Scope

45-ST-054 Urinal Male

290

290

340

340