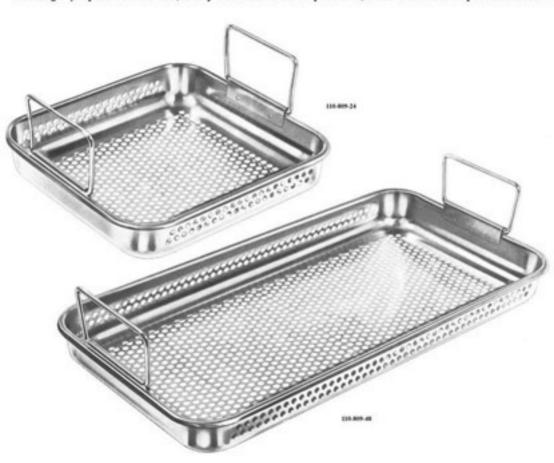

Sterilizing Trays (Wire mesh), Bandejas de esterilizacion de Alambre para, Sterilisiersiebschale aus Drahtgeflecht

Sterilizing tray of perforated steel sheet, Bandeja de esterilizacion de chapa de acero, Sterilisiersiebschale aus perforiertem Blech