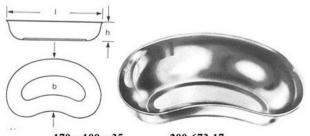

Kidney trays with & without Lid

45-ST-038 300mm - 250mm - 200mm 175mm - 150mm

45-ST-040
Sterilizing Drums
Available in a lot of
different sizes according
to your requirements

45-ST-042 Spirit Lamp

45-ST-041 Spirit Lamp