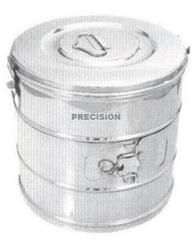

Kidney trays with & without Lid

45-ST-038 300mm - 250mm - 200mm 175mm - 150mm

45-ST-040
Sterilizing Drums
Available in a lot of
different sizes according
to your requirements

45-ST-042 Spirit Lamp

45-ST-041 Spirit Lamp