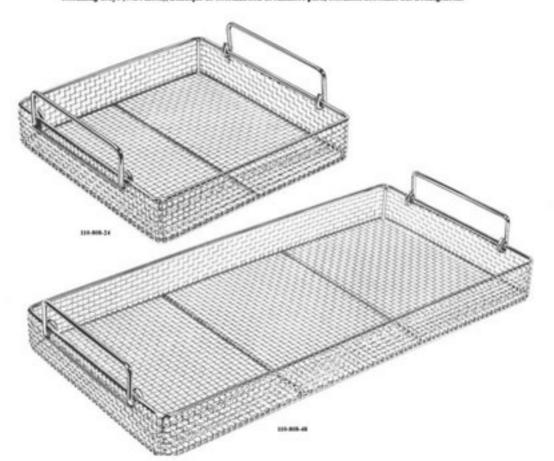

45-ST-043 Spirit Lamp



45-ST-044 Forceps Jar

#### Stainless Steel Urinal Instruments Made of 18/8 Stainless Steel



45-ST-052 Urinal Female



45-ST-053 Fetal Scope

45-ST-054 Urinal Male

290

290

340

340

Dressing Sterilizing Drums
Cajas (Tambores) para esterilizacion
Verbandstofftrommeln



Schimmelbusch

| mm  | mm  |            |
|-----|-----|------------|
| 80  | 80  | 100-200-08 |
| 120 | 120 | 100-200-12 |
| 140 | 140 | 100-200-14 |
| 160 | 120 | 100-200-16 |
| 160 | 150 | 100-200-17 |
| 190 | 150 | 100-200-19 |
| 190 | 190 | 100-200-20 |
| 240 | 160 | 100-200-23 |
| 240 | 240 | 100-200-24 |

100-200-28

100-200-29

100-200-33

100-200-34

160

240

160

240

Sterilizing Trays (Wire mesh), Bandejas de esterilizacion de Alambre para, Sterilisiersiebschale aus Drahtgeflecht



Sterilizing tray of perforated steel sheet, Bandeja de esterilizacion de chapa de acero, Sterilisiersiebschale aus perforiertem Blech





















































Disposal Containers, Contenedores de evacuacion, Entsorgungs-Container





#### Sterilizing Boxes, Recipientes de esterilizacion, Sterilisierbehalter



















#### Sterilizing Baskets, Cestas de esterilizacion, Sterilisier-Korbe



#### Irrigators - Irrigadores - Irrigatoren



Jugs for Aqua dest. - Jarras para aqua dest. - Kannen fur Aqua destillata



| 100 x 165 | 1.0 | 145-140-10 |
|-----------|-----|------------|
| 130 x 200 | 2.0 | 145-140-20 |
| 155 x 220 | 3.0 | 145-140-30 |
| 175 x 265 | 5.0 | 145-140-50 |

#### Universal Pitchers - Jarras Universales - Mehrzweckkannen



- 0.5 145-15