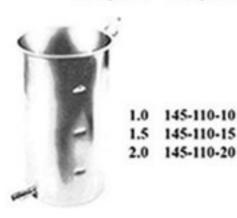

#### Irrigators - Irrigadores - Irrigatoren

Jugs for Aqua dest. - Jarras para aqua dest. - Kannen fur Aqua destillata

| 100 x 165 | 1.0 | 145-140-10 |
|-----------|-----|------------|
| 130 x 200 | 2.0 | 145-140-20 |
| 155 x 220 | 3.0 | 145-140-30 |
| 175 x 265 | 5.0 | 145-140-50 |