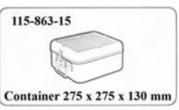

54 Urinal Male

290

290

340

340

Dressing Sterilizing Drums
Cajas (Tambores) para esterilizacion
Verbandstofftrommeln



Schimmelbusch

| mm  | mm  |            |
|-----|-----|------------|
| 80  | 80  | 100-200-08 |
| 120 | 120 | 100-200-12 |
| 140 | 140 | 100-200-14 |
| 160 | 120 | 100-200-16 |
| 160 | 150 | 100-200-17 |
| 190 | 150 | 100-200-19 |
| 190 | 190 | 100-200-20 |
| 240 | 160 | 100-200-23 |
| 240 | 240 | 100-200-24 |

100-200-28

100-200-29

100-200-33

100-200-34

160

240

160

240

Sterilizing Trays (Wire mesh), Bandejas de esterilizacion de Alambre para, Sterilisiersiebschale aus Drahtgeflecht



Sterilizing tray of perforated steel sheet, Bandeja de esterilizacion de chapa de acero, Sterilisiersiebschale aus perforiertem Blech





















































Disposal Containers, Contenedores de evacuacion, Entsorgungs-Container





#### Sterilizing Boxes, Recipientes de esterilizacion, Sterilisierbehalter



















#### Sterilizing Baskets, Cestas de esterilizacion, Sterilisier-Korbe



#### Irrigators - Irrigadores - Irrigatoren



Jugs for Aqua dest. - Jarras para aqua dest. - Kannen fur Aqua destillata



| 100 x 165 | 1.0 | 145-140-10 |
|-----------|-----|------------|
| 130 x 200 | 2.0 | 145-140-20 |
| 155 x 220 | 3.0 | 145-140-30 |
| 175 x 265 | 5.0 | 145-140-50 |

#### Universal Pitchers - Jarras Universales - Mehrzweckkannen



- 0.5 145-150-05
- 1.0 145-150-10
- 2.0 145-150-20
- 3.0 145-150-30

Solution Bowls - Cubetas para soluciones - Spulschalen (Kummen)



| 160-170-16 |
|------------|
| 160-170-17 |
| 160-170-