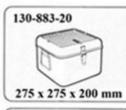

----|-----|------------|
| 80  | 80  | 100-200-08 |
| 120 | 120 | 100-200-12 |
| 140 | 140 | 100-200-14 |
| 160 | 120 | 100-200-16 |
| 160 | 150 | 100-200-17 |
| 190 | 150 | 100-200-19 |
| 190 | 190 | 100-200-20 |
| 240 | 160 | 100-200-23 |
| 240 | 240 | 100-200-24 |

100-200-28

100-200-29

100-200-33

100-200-34

160

240

160

240

Sterilizing Trays (Wire mesh), Bandejas de esterilizacion de Alambre para, Sterilisiersiebschale aus Drahtgeflecht



Sterilizing tray of perforated steel sheet, Bandeja de esterilizacion de chapa de acero, Sterilisiersiebschale aus perforiertem Blech





















































Disposal Containers, Contenedores de evacuacion, Entsorgungs-Container





#### Sterilizing Boxes, Recipientes de esterilizacion, Sterilisierbehalter



















#### Sterilizing Baskets, Cestas de esterilizacion, Sterilisier-Korbe



#### Irrigators - Irrigadores - Irrigatoren



Jugs for Aqua dest. - Jarras para aqua dest. - Kannen fur Aqua destillata



| 100 x 165 | 1.0 | 145-140-10 |
|-----------|-----|------------|
| 130 x 200 | 2.0 | 145-140-20 |
| 155 x 220 | 3.0 | 145-140-30 |
| 175 x 265 | 5.0 | 145-140-50 |

#### Universal Pitchers - Jarras Universales - Mehrzweckkannen



- 0.5 145-150-05
- 1.0 145-150-10
- 2.0 145-150-20
- 3.0 145-150-30

Solution Bowls - Cubetas para soluciones - Spulschalen (Kummen)



| 160-170-16 |
|------------|
| 160-170-17 |
| 160-170-22 |
| 160-170-23 |
| 160-170-24 |
| 160-170-25 |
| 160-170-27 |
| 160-170-29 |
| 160-170-31 |
| 160-170-34 |
| 160-170-38 |
| 160-170-41 |
|            |

Wash Bowl -