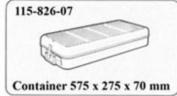

Fetal Scope

45-ST-054 Urinal Male

290

290

340

340

Dressing Sterilizing Drums
Cajas (Tambores) para esterilizacion
Verbandstofftrommeln



Schimmelbusch

| mm  | mm  |            |
|-----|-----|------------|
| 80  | 80  | 100-200-08 |
| 120 | 120 | 100-200-12 |
| 140 | 140 | 100-200-14 |
| 160 | 120 | 100-200-16 |
| 160 | 150 | 100-200-17 |
| 190 | 150 | 100-200-19 |
| 190 | 190 | 100-200-20 |
| 240 | 160 | 100-200-23 |
| 240 | 240 | 100-200-24 |

100-200-28

100-200-29

100-200-33

100-200-34

160

240

160

240

Sterilizing Trays (Wire mesh), Bandejas de esterilizacion de Alambre para, Sterilisiersiebschale aus Drahtgeflecht



Sterilizing tray of perforated steel sheet, Bandeja de esterilizacion de chapa de acero, Sterilisiersiebschale aus perforiertem Blech





















































Disposal Containers, Contenedores de evacuacion, Entsorgungs-Container





#### Sterilizing Boxes, Recipientes de esterilizacion, Sterilisierbehalter



















#### Sterilizing Baskets, Cestas de esterilizacion, Sterilisier-Korbe



#### Irrigators - Irrigadores - Irrigatoren



Jugs for Aqua dest. - Jarras para aqua dest. - Kannen fur Aqua destillata



| 100 x 165 | 1.0 | 145-140-10 |
|-----------|-----|------------|
| 130 x 200 | 2.0 | 145-140-20 |
| 155 x 220 | 3.0 | 145-140-30 |
| 175 x 265 | 5.0 | 145-140-50 |

#### Universal Pitchers - Jarras Universales - Mehrzweckkannen



- 0.5 145-150-05
- 1.0 145-150-10
- 2.0 145-150-20
- 3.0 145-150-30

Solution Bowls - Cubetas para soluciones - Spulschalen (Kummen)



| 160-170-16 |
|------------|
| 160