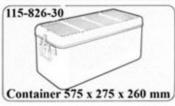

l Scope

45-ST-054 Urinal Male

290

290

340

340

Dressing Sterilizing Drums
Cajas (Tambores) para esterilizacion
Verbandstofftrommeln



Schimmelbusch

| mm  | mm  |            |
|-----|-----|------------|
| 80  | 80  | 100-200-08 |
| 120 | 120 | 100-200-12 |
| 140 | 140 | 100-200-14 |
| 160 | 120 | 100-200-16 |
| 160 | 150 | 100-200-17 |
| 190 | 150 | 100-200-19 |
| 190 | 190 | 100-200-20 |
| 240 | 160 | 100-200-23 |
| 240 | 240 | 100-200-24 |

100-200-28

100-200-29

100-200-33

100-200-34

160

240

160

240

Sterilizing Trays (Wire mesh), Bandejas de esterilizacion de Alambre para, Sterilisiersiebschale aus Drahtgeflecht



Sterilizing tray of perforated steel sheet, Bandeja de esterilizacion de chapa de acero, Sterilisiersiebschale aus perforiertem Blech





















































Disposal Containers, Contenedores de evacuacion, Entsorgungs-Container





#### Sterilizing Boxes, Recipientes de esterilizacion, Sterilisierbehalter



















#### Sterilizing Baskets, Cestas de esterilizacion, Sterilisier-Korbe



#### Irrigators - Irrigadores - Irrigatoren



Jugs for Aqua dest. - Jarras para aqua dest. - Kannen fur Aqua destillata



| 100 x 165 | 1.0 | 145-140-10 |
|-----------|-----|------------|
| 130 x 200 | 2.0 | 145-140-20 |
| 155 x 220 | 3.0 | 145-140-30 |
| 175 x 265 | 5.0 | 145-140-50 |

#### Universal Pitchers - Jarras Universales - Mehrzweckkannen



- 0.5 145-150-05
- 1.0 145-150-10
- 2.0 145-150-20
- 3.0 145-150-30

Solution Bowls - Cubetas para soluciones - Spulschalen (Kummen)



| 160-170-16 |
|------------|
| 160-170