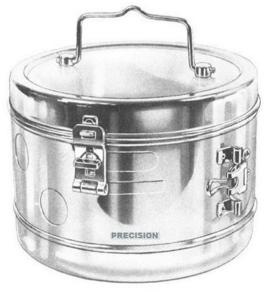

Kidney trays with & without Lid

45-ST-038 300mm - 250mm - 200mm 175mm - 150mm

45-ST-040
Sterilizing Drums
Available in a lot of
different sizes according
to your requirements

45-ST-042 Spirit Lamp

45-ST-041 Spirit Lamp