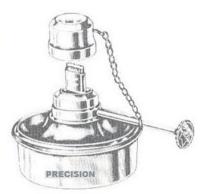

Kidney trays with & without Lid

45-ST-038 300mm - 250mm - 200mm 175mm - 150mm

45-ST-040
Sterilizing Drums
Available in a lot of
different sizes according
to your requirements

45-ST-042 Spirit Lamp

45-ST-041 Spirit Lamp

45-ST-043 Spirit Lamp

45-ST-044 Forceps Jar