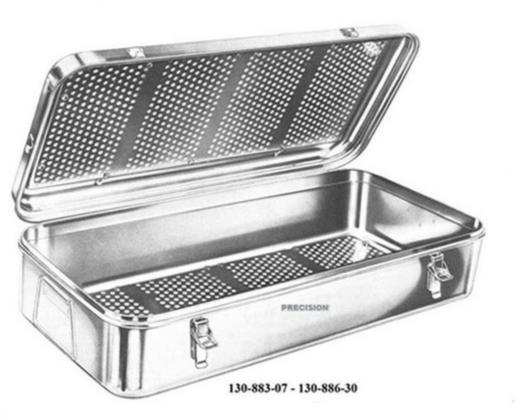

### Instrument and Syringe Boxes Cajas par instrumentos y jeringas Instrumenten-und injektionsspritzenkasten

| 185-411-16 |
|------------|
| 185-411-20 |
| 185-411-21 |
| 185-411-23 |
| 185-411-26 |
| 185-411-27 |
| 185-411-30 |
| 185-411-32 |
| 185-411-33 |
| 185-411-42 |
| 185-411-43 |
|            |