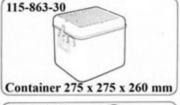

Urinal Male

290

290

340

340

Dressing Sterilizing Drums
Cajas (Tambores) para esterilizacion
Verbandstofftrommeln



Schimmelbusch

| mm  | mm  |            |
|-----|-----|------------|
| 80  | 80  | 100-200-08 |
| 120 | 120 | 100-200-12 |
| 140 | 140 | 100-200-14 |
| 160 | 120 | 100-200-16 |
| 160 | 150 | 100-200-17 |
| 190 | 150 | 100-200-19 |
| 190 | 190 | 100-200-20 |
| 240 | 160 | 100-200-23 |
| 240 | 240 | 100-200-24 |

100-200-28

100-200-29

100-200-33

100-200-34

160

240

160

240

Sterilizing Trays (Wire mesh), Bandejas de esterilizacion de Alambre para, Sterilisiersiebschale aus Drahtgeflecht



Sterilizing tray of perforated steel sheet, Bandeja de esterilizacion de chapa de acero, Sterilisiersiebschale aus perforiertem Blech





















































Disposal Containers, Contenedores de evacuacion, Entsorgungs-Container





#### Sterilizing Boxes, Recipientes de esterilizacion, Sterilisierbehalter



















#### Sterilizing Baskets, Cestas de esterilizacion, Sterilisier-Korbe



#### Irrigators - Irrigadores - Irrigatoren



Jugs for Aqua dest. - Jarras para aqua dest. - Kannen fur Aqua destillata



| 100 x 165 | 1.0 | 145-140-10 |
|-----------|-----|------------|
| 130 x 200 | 2.0 | 145-140-20 |
| 155 x 220 | 3.0 | 145-140-30 |
| 175 x 265 | 5.0 | 145-140-50 |

#### Universal Pitchers - Jarras Universales - Mehrzweckkannen



- 0.5 145-150-05
- 1.0 145-150-10
- 2.0 145-150-20
- 3.0 145-150-30

Solution Bowls - Cubetas para soluciones - Spulschalen (Kummen)



| 160-170-16 |
|------------|
| 160-170-17 |
| 160-170-22