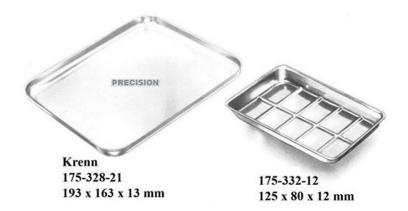

170-254-01100 cc = 0.1 L

170-256-02 = 0.25L 170-256-05 = 0.5L 170-256-10 = 1.0L170-256-20 = 2.0L

170-280-10 100 x 20 mm

170-284-09 = 96 x 20 mm 170-290-10 = 100 x 20 mm 170-295-10 = 100 x 16 mm

Universal Trays, Instrument Storing Trays Bandejas para instrumentos etc. Eckige Mehrzweckschalen, instrumentenablegeplatten

210 x 160 x 10 175-324-21 240 x 180 x 10 175-324-24 310 x 150 x 10 175-324-30 310 x 210 x 10 175-324-31 350 x 240 x 10 175-324-35 400 x 270 x 20 175-324-40 420 x 280 x 10 175-324-42

Trays and Jars Bandejas rectangular y redonda, Tarros Schwenkschalen, standgefaBe