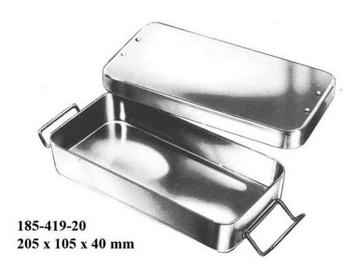

### Instrument and Syringe Boxes Cajas par instrumentos y jeringas Instrumenten-und injektionsspritzenkasten

| 185-411-16 |
|------------|
| 185-411-20 |
| 185-411-21 |
| 185-411-23 |
| 185-411-26 |
| 185-411-27 |
| 185-411-30 |
| 185-411-32 |
| 185-411-33 |
| 185-411-42 |
| 185-411-43 |
|            |