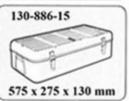

### Instrument and Syringe Boxes Cajas par instrumentos y jeringas Instrumenten-und injektionsspritzenkasten

| 185-411-16 |
|------------|
| 185-411-20 |
| 185-411-21 |
| 185-411-23 |
| 185-411-26 |
| 185-411-27 |
| 185-411-30 |
| 185-411-32 |
| 185-411-33 |
| 185-411-42 |
| 185-411-43 |
|            |