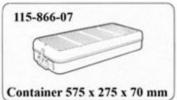

rinal Male

290

290

340

340

Dressing Sterilizing Drums
Cajas (Tambores) para esterilizacion
Verbandstofftrommeln



Schimmelbusch

| mm  | mm  |            |
|-----|-----|------------|
| 80  | 80  | 100-200-08 |
| 120 | 120 | 100-200-12 |
| 140 | 140 | 100-200-14 |
| 160 | 120 | 100-200-16 |
| 160 | 150 | 100-200-17 |
| 190 | 150 | 100-200-19 |
| 190 | 190 | 100-200-20 |
| 240 | 160 | 100-200-23 |
| 240 | 240 | 100-200-24 |

100-200-28

100-200-29

100-200-33

100-200-34

160

240

160

240

Sterilizing Trays (Wire mesh), Bandejas de esterilizacion de Alambre para, Sterilisiersiebschale aus Drahtgeflecht



Sterilizing tray of perforated steel sheet, Bandeja de esterilizacion de chapa de acero, Sterilisiersiebschale aus perforiertem Blech





















































Disposal Containers, Contenedores de evacuacion, Entsorgungs-Container





#### Sterilizing Boxes, Recipientes de esterilizacion, Sterilisierbehalter



















#### Sterilizing Baskets, Cestas de esterilizacion, Sterilisier-Korbe



#### Irrigators - Irrigadores - Irrigatoren



Jugs for Aqua dest. - Jarras para aqua dest. - Kannen fur Aqua destillata



| 100 x 165 | 1.0 | 145-140-10 |
|-----------|-----|------------|
| 130 x 200 | 2.0 | 145-140-20 |
| 155 x 220 | 3.0 | 145-140-30 |
| 175 x 265 | 5.0 | 145-140-50 |

#### Universal Pitchers - Jarras Universales - Mehrzweckkannen



- 0.5 145-150-05
- 1.0 145-150-10
- 2.0 145-150-20
- 3.0 145-150-30

Solution Bowls - Cubetas para soluciones - Spulschalen (Kummen)



| 160-170-16 |
|------------|
| 160-170-17 |
| 160-170-22 |