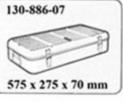

### Instrument and Syringe Boxes Cajas par instrumentos y jeringas Instrumenten-und injektionsspritzenkasten

| 185-411-16 |
|------------|
| 185-411-20 |
| 185-411-21 |
| 185-411-23 |
| 185-411-26 |
| 185-411-27 |
| 185-411-30 |
| 185-411-32 |
| 185-411-33 |
| 185-411-42 |
| 185-411-43 |
|            |