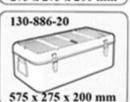

--|------------|
| 80  | 80  | 100-200-08 |
| 120 | 120 | 100-200-12 |
| 140 | 140 | 100-200-14 |
| 160 | 120 | 100-200-16 |
| 160 | 150 | 100-200-17 |
| 190 | 150 | 100-200-19 |
| 190 | 190 | 100-200-20 |
| 240 | 160 | 100-200-23 |
| 240 | 240 | 100-200-24 |

100-200-28

100-200-29

100-200-33

100-200-34

160

240

160

240

Sterilizing Trays (Wire mesh), Bandejas de esterilizacion de Alambre para, Sterilisiersiebschale aus Drahtgeflecht



Sterilizing tray of perforated steel sheet, Bandeja de esterilizacion de chapa de acero, Sterilisiersiebschale aus perforiertem Blech





















































Disposal Containers, Contenedores de evacuacion, Entsorgungs-Container





#### Sterilizing Boxes, Recipientes de esterilizacion, Sterilisierbehalter



















#### Sterilizing Baskets, Cestas de esterilizacion, Sterilisier-Korbe



#### Irrigators - Irrigadores - Irrigatoren



Jugs for Aqua dest. - Jarras para aqua dest. - Kannen fur Aqua destillata



| 100 x 165 | 1.0 | 145-140-10 |
|-----------|-----|------------|
| 130 x 200 | 2.0 | 145-140-20 |
| 155 x 220 | 3.0 | 145-140-30 |
| 175 x 265 | 5.0 | 145-140-50 |

#### Universal Pitchers - Jarras Universales - Mehrzweckkannen



- 0.5 145-150-05
- 1.0 145-150-10
- 2.0 145-150-20
- 3.0 145-150-30

Solution Bowls - Cubetas para soluciones - Spulschalen (Kummen)



| 160-170-16 |
|------------|
| 160-170-17 |
| 160-170-22 |
| 160-170-23 |
| 160-170-24 |
| 160-170-25 |
| 160-170-27 |
| 160-170-29 |
| 160-170-31 |
| 160-170-34 |
| 160-170-38 |
| 160-170-41 |
|            |

Wash Bowl - Palangan