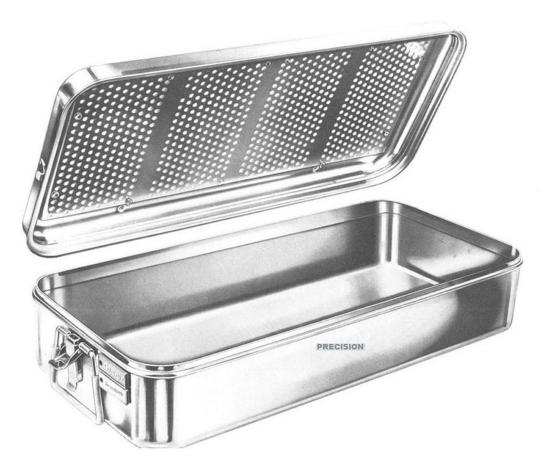

Female



45-ST-053 Fetal Scope

45-ST-054 Urinal Male

290

290

340

340

Dressing Sterilizing Drums
Cajas (Tambores) para esterilizacion
Verbandstofftrommeln



Schimmelbusch

| mm  | mm  |            |
|-----|-----|------------|
| 80  | 80  | 100-200-08 |
| 120 | 120 | 100-200-12 |
| 140 | 140 | 100-200-14 |
| 160 | 120 | 100-200-16 |
| 160 | 150 | 100-200-17 |
| 190 | 150 | 100-200-19 |
| 190 | 190 | 100-200-20 |
| 240 | 160 | 100-200-23 |
| 240 | 240 | 100-200-24 |

100-200-28

100-200-29

100-200-33

100-200-34

160

240

160

240

Sterilizing Trays (Wire mesh), Bandejas de esterilizacion de Alambre para, Sterilisiersiebschale aus Drahtgeflecht



Sterilizing tray of perforated steel sheet, Bandeja de esterilizacion de chapa de acero, Sterilisiersiebschale aus perforiertem Blech





















































Disposal Containers, Contenedores de evacuacion, Entsorgungs-Container





#### Sterilizing Boxes, Recipientes de esterilizacion, Sterilisierbehalter



















#### Sterilizing Baskets, Cestas de esterilizacion, Sterilisier-Korbe



#### Irrigators - Irrigadores - Irrigatoren



Jugs for Aqua dest. - Jarras para aqua dest. - Kannen fur Aqua destillata



| 100 x 165 | 1.0 | 145-140-10 |
|-----------|-----|------------|
| 130 x 200 | 2.0 | 145-140-20 |
| 155 x 220 | 3.0 | 145-140-30 |
| 175 x 265 | 5.0 | 145-140-50 |

#### Universal Pitchers - Jarras Universales - Mehrzweckkannen



- 0.5 145-150-05
- 1.0 145-150-10
- 2.0 145-150-20
- 3.0 145-150-30

Solution Bowls - Cubetas para soluciones - Spulschalen (Kummen)



| 160-170-16 |