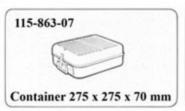

-054 Urinal Male

290

290

340

340

Dressing Sterilizing Drums
Cajas (Tambores) para esterilizacion
Verbandstofftrommeln



Schimmelbusch

| mm  | mm  |            |
|-----|-----|------------|
| 80  | 80  | 100-200-08 |
| 120 | 120 | 100-200-12 |
| 140 | 140 | 100-200-14 |
| 160 | 120 | 100-200-16 |
| 160 | 150 | 100-200-17 |
| 190 | 150 | 100-200-19 |
| 190 | 190 | 100-200-20 |
| 240 | 160 | 100-200-23 |
| 240 | 240 | 100-200-24 |

100-200-28

100-200-29

100-200-33

100-200-34

160

240

160

240

Sterilizing Trays (Wire mesh), Bandejas de esterilizacion de Alambre para, Sterilisiersiebschale aus Drahtgeflecht



Sterilizing tray of perforated steel sheet, Bandeja de esterilizacion de chapa de acero, Sterilisiersiebschale aus perforiertem Blech





















































Disposal Containers, Contenedores de evacuacion, Entsorgungs-Container





#### Sterilizing Boxes, Recipientes de esterilizacion, Sterilisierbehalter



















#### Sterilizing Baskets, Cestas de esterilizacion, Sterilisier-Korbe



#### Irrigators - Irrigadores - Irrigatoren



Jugs for Aqua dest. - Jarras para aqua dest. - Kannen fur Aqua destillata



| 100 x 165 | 1.0 | 145-140-10 |
|-----------|-----|------------|
| 130 x 200 | 2.0 | 145-140-20 |
| 155 x 220 | 3.0 | 145-140-30 |
| 175 x 265 | 5.0 | 145-140-50 |

#### Universal Pitchers - Jarras Universales - Mehrzweckkannen



- 0.5 145-150-05
- 1.0 145-150-10
- 2.0 145-150-20
- 3.0 145-150-30

Solution Bowls - Cubetas para soluciones - Spulschalen (Kummen)



| 160-170-16 |
|------------|
| 160-170-17 |
| 160-17